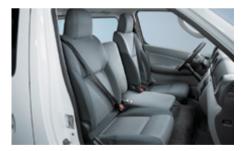

The driver and front seat passenger seats are equipped with seatbelts featuring pretensioners and load limiters. In minibus models, each rear passenger seat features 3-point seatbelts.