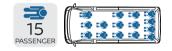

MINIBUS Wide & Long Body • High Roof • 15 passengers

MINIBUS Narrow Body • High Roof • 12 passengers

MINIBUS Narrow & Long Body • Standard Roof • 12 passangers

VAN Standard Body • Standard Roof • 3 passengers

### **MINIBUS**

Wide Body, High Roof Wide Long Body, High Roof

Long Body, High Roof

**1**2

PASSENGER

Standard Body, Standard Roof