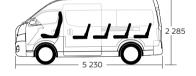

#### NISSAN NV350 URVAN SPECIFICATIONS

| MODEL                              |               |                                                      |                                                                               |                                                      |
|------------------------------------|---------------|------------------------------------------------------|-------------------------------------------------------------------------------|------------------------------------------------------|
|                                    |               |                                                      |                                                                               |                                                      |
| Model                              |               | Window Van                                           | Minibus                                                                       | Panel Van                                            |
| Body type                          |               | Narrow                                               | Wide                                                                          | Narrow                                               |
| Number of seats                    |               | 3                                                    | 15                                                                            | 3                                                    |
| Roof height                        |               | Standard                                             | High                                                                          | Standard                                             |
| ENGINE                             |               |                                                      |                                                                               |                                                      |
| Engine                             |               | QR25                                                 | QR25                                                                          | YD25                                                 |
| Engine type                        |               | 4-cylinder, in-line, DOHC                            | 4-cylinder, in-line, DOHC                                                     | 4-cylinder, in-line, DOHC                            |
| Engine displacement                | CC            | 2488                                                 | 2488                                                                          | 2488                                                 |
| Fuel type                          |               | Petrol                                               | Petrol                                                                        | Diesel                                               |
| Fuel tank capacity                 | l             | 65                                                   | 65                                                                            | 65                                                   |
| Fuel system                        |               | Multipoint injection                                 | Multipoint injection                                                          | Direct injection & common rail                       |
| Max Power                          | kW (PS)/rpm   | 108 (147) / 5600                                     | 108 (147) 5600                                                                | 95 (129) / 3200                                      |
| Max Torque                         | Nm (kg-m)/rpm | 213 (21.7) / 4400                                    | 214 (21.7) 4400                                                               | 356 (36.3) / 1400-2000                               |
| DIMENSIONS                         |               |                                                      |                                                                               |                                                      |
| Overall length                     | mm            | 4695                                                 | 5320                                                                          | 4695                                                 |
| Overall width                      | mm            | 1695                                                 | 1880                                                                          | 1695                                                 |
| Overall height                     | mm            | 1990                                                 | 2285                                                                          | 1990                                                 |
| Wheelbase                          | mm            | 2555                                                 | 2940                                                                          | 2555                                                 |
| Tread front / rear                 | mm            | 1470 / 1450                                          | 1655 / 1635                                                                   | 1470 / 1450                                          |
| Min. ground clearance              | mm            | 195                                                  | 195                                                                           | 195                                                  |
| Gross vehicle weight               | kg            | 3200                                                 | 3090                                                                          | 3200                                                 |
| Curb weight                        | kg            | 1675                                                 | 1980                                                                          | 1675                                                 |
| Min. turning radius (curb to curb) | m             | 5,2                                                  | 6                                                                             | 5,2                                                  |
| TRANSMISSION                       |               |                                                      |                                                                               |                                                      |
| Transmission                       |               | 5TM                                                  | 5T/M                                                                          | 5TM                                                  |
|                                    | 1             | 4,225                                                | 4,225                                                                         | 4,225                                                |
|                                    | 2             | 2,341                                                | 2,341                                                                         | 2,341                                                |
| Coor Datia                         | 3             | 1,458                                                | 1,458                                                                         | 1,458                                                |
| Gear Ratio                         | 4             | 1,000                                                | 1,000                                                                         | 1,000                                                |
|                                    | 5             | 0,796                                                | 0,796                                                                         | 0,796                                                |
|                                    | Reverse       | 4225                                                 | 4225                                                                          | 4225                                                 |
| Final gear ratio                   |               | 4,875                                                | 4,875                                                                         | 4,111                                                |
| SUSPENSION                         |               |                                                      |                                                                               |                                                      |
| Suspension front                   |               | Double wishbone torsion bar                          | Double wishbone torsion bar                                                   | Double wishbone torsion bar                          |
| Suspension rear                    |               | Rigid axle with leaf spring                          | Rigid axle with leaf spring                                                   | Rigid axle with leaf spring                          |
| Suspension stabiliser              |               | Standard                                             | Standard                                                                      | Standard                                             |
| COMFORT & CONVENIENCE              |               |                                                      |                                                                               |                                                      |
| Windows                            |               | Tinted windows with UV cut front windows             | Tinted windows with UV cut front windows                                      | Tinted windows with UV cut front windows             |
| Front windows                      |               | Powered windows with one touch up on<br>Drivers side | Powered windows with one touch up on<br>Drivers side                          | Powered windows with one touch up on<br>Drivers side |
| Side window                        |               | 2nd fixed (R/L), 3rd fixed (R/L)                     | 2nd Fixed (AS-side), Slide (DR-side), 3rd Fixed<br>(AS-side), Slide (DR-side) | 2nd, 3rd Panel (R/L)                                 |
| Windscreen wipers                  |               | 2-Speed Intermittent                                 | 2-Speed Intermittent                                                          | 2-Speed Intermittent                                 |
| Halogen lamps                      |               | Standard                                             | Standard                                                                      | Standard                                             |
| Rear view mirror                   |               | Manual anti-dazzling                                 | Manual anti-dazzling                                                          | Manual anti-dazzling                                 |
| Door mirror                        |               | Black manual folding & operated                      | Black manual folding & operated                                               | Black manual folding & operated                      |
| Panic alarm                        |               | -                                                    | -                                                                             | -                                                    |
| Door open and lights on warning    |               | Standard                                             | Standard                                                                      | Standard                                             |
| Steering wheel                     |               | Manual tilt height adjust                            | Manual tilt height adjust                                                     | Manual tilt height adjust                            |
| Sun visor                          |               | Driver and passenger side                            | Driver and passenger side                                                     | Driver and passenger side                            |
| L                                  | 1             |                                                      |                                                                               | i                                                    |

| Window Van                                        | Minibus                                                                        | Minibus                                                                        | Minibus                                            |
|---------------------------------------------------|--------------------------------------------------------------------------------|--------------------------------------------------------------------------------|----------------------------------------------------|
|                                                   |                                                                                |                                                                                |                                                    |
| Narrow                                            | Narrow                                                                         | Narrow                                                                         | Wide                                               |
| 3                                                 | 12                                                                             | 12                                                                             | 15                                                 |
| Standard                                          | High                                                                           | High                                                                           | High                                               |
| YD25                                              | YD25                                                                           | YD25                                                                           | YD25                                               |
| 4-cylinder, in-line, DOHC                         | 4-cylinder, in-line, DOHC                                                      | 4-cylinder, in-line, DOHC                                                      | 4-cylinder, in-line, DOHC                          |
| 2488                                              | 2488                                                                           | 2488                                                                           | 2488                                               |
| Diesel                                            | Diesel                                                                         | Diesel                                                                         | Diesel                                             |
| 65                                                | 65                                                                             | 65                                                                             | 65                                                 |
| Direct injection & common rail                    | Direct injection & common rail                                                 | Direct injection & common rail                                                 | Direct injection & common rail                     |
| 95 (129) / 3200                                   | 95 (129) / 3200                                                                | 95 (129) / 3200                                                                | 95 (129) / 3200                                    |
| 356 (36.3) / 1400-2000                            | 356 (36.3) / 1400-2000                                                         | 356 (36.3) / 1400-2000                                                         | 356 (36.3) / 1400-2000                             |
|                                                   | 5000                                                                           |                                                                                | 5300                                               |
| 4695                                              | 5080                                                                           | 5080                                                                           | 5320                                               |
| 1695                                              | 1695                                                                           | 1695                                                                           | 1880                                               |
| 1990                                              | 2285                                                                           | 2285                                                                           | 2285                                               |
| 2555                                              | 2940                                                                           | 2940                                                                           | 2940                                               |
| 1470 / 1450                                       | 1470 / 1450                                                                    | 1470 / 1450                                                                    | 1656 / 1635                                        |
| 195                                               | 195                                                                            | 195                                                                            | 196                                                |
| 3200                                              | 3160                                                                           | 3160                                                                           | 3090                                               |
| 1675                                              | 2060                                                                           | 2060                                                                           | 1980                                               |
| 5,2                                               | 5,9                                                                            | 5,9                                                                            | 5,9                                                |
|                                                   |                                                                                |                                                                                |                                                    |
| 5TM                                               | 5T/M                                                                           | 5T/M                                                                           | 5T/M                                               |
| 4,225                                             | 4,225                                                                          | 4,225                                                                          | 4,225                                              |
| 2,341                                             | 2,341                                                                          | 2,341                                                                          | 2,341                                              |
| 1,458                                             | 1,458                                                                          | 1,458                                                                          | 1,458                                              |
| 1,000                                             | 1,000                                                                          | 1,000                                                                          | 1,000                                              |
| 0,796                                             | 0,796                                                                          | 0,796                                                                          | 0,796                                              |
| 4225                                              | 4225                                                                           | 4225                                                                           | 4225                                               |
| 4,111                                             | 4,111                                                                          | 4,111                                                                          | 4,111                                              |
| Double wishbone torsion bar                       | Double wishbone torsion bar                                                    | Double wishbone torsion bar                                                    | Double wishbone torsion bar                        |
| Rigid axle with leaf spring                       | Rigid axle with leaf spring                                                    | Rigid axle with leaf spring                                                    | Rigid axle with leaf spring                        |
| Standard                                          | Standard                                                                       | Standard                                                                       | Standard                                           |
|                                                   |                                                                                |                                                                                |                                                    |
| Tinted windows with UV cut front windows          | Tinted windows with UV cut front windows                                       | Tinted windows with UV cut front windows                                       | Tinted windows with UV cut front windows           |
| Powered windows with one touch up on Drivers side | Powered windows with one touch up on Drivers side                              | Powered windows with one touch up on Drivers side                              | Powered windows with one touch up on Driv<br>side  |
| 2nd fixed (R/L), 3rd fixed (R/L)                  | 2nd Fixed (AS-side), Slide (DR-side), 3rd Fixed (AS-<br>side), Slide (DR-side) | 2nd Fixed (AS-side), Slide (DR-side), 3rd Fixed (AS-<br>side), Slide (DR-side) | 2nd slide (R/L), 3rd fixed (AS-side), Slide (DR-si |
| 2-Speed Intermittent                              | 2-Speed Intermittent                                                           | 2-Speed Intermittent                                                           | 2-Speed Intermittent                               |
| Standard                                          | Standard                                                                       | Standard                                                                       | Standard                                           |
| Manual anti-dazzling                              | Manual anti-dazzling                                                           | Manual anti-dazzling                                                           | Manual anti-dazzling                               |
| Black manual folding & operated                   | Black manual folding & operated                                                | Black manual folding & operated                                                | Black manual folding & operated                    |
| -                                                 | -                                                                              | Standard                                                                       | Standard                                           |
| Standard                                          | Standard                                                                       | Standard                                                                       | Standard                                           |
| Manual tilt height adjust                         | Manual tilt height adjust                                                      | Manual tilt height adjust                                                      | Manual tilt height adjust                          |
|                                                   |                                                                                |                                                                                |                                                    |