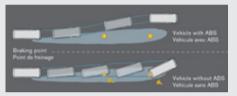

# EVEN MORE ROOM FOR SAFETY

The safety of both driver and passengers is of critical importance in the design of the Nissan NV350 Urvan. Features such as an Antilock Braking System, Brake Assist, collapsible impact zones and front airbags combine to make every journey as safe as it is comfortable.

SRS (Supplemental Restraint System) airbags standard for the driver (on all models) and front seat passenger (on selected models) help to reduce the risk of injury resulting from impact.

Anti-lock Braking System (ABS) helps prevent skidding during emergency braking. Brake Assist (BA) enhances full braking performance in emergency situations (on selected models).