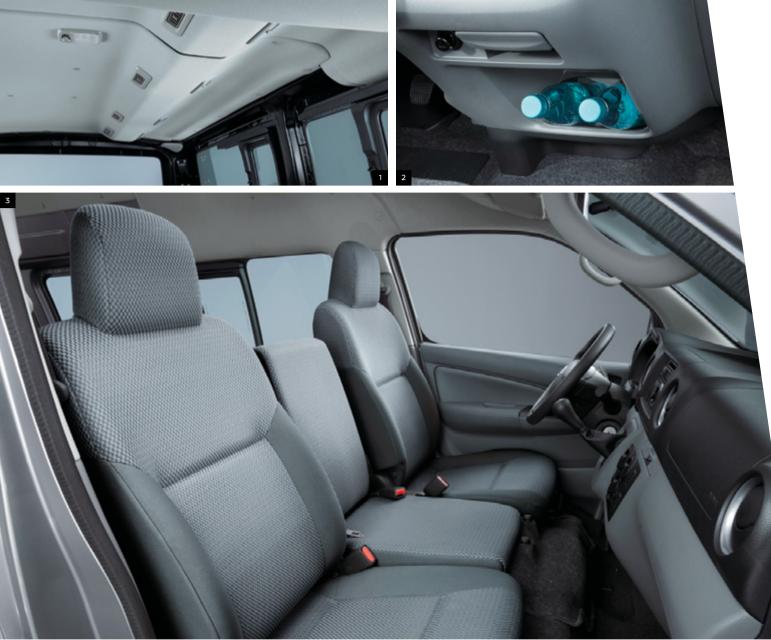

### **MORE COMFORT, MORE SPACE**, MORE REASONS TO ENJOY THE JOURNEY

- 1. Rear air conditioning to keep customers cool with individual air vents available on Wide Body models.
- 2. Lower centre tray holds two 500ml bottles and features a vent from the air conditioner to help keep drinks cool.
- 3. Spacious cockpit providing ample space for knee room and head room for both driver and passengers. Multiple storage areas in upper box, cup-holders, upper tray, driver pocket and glove box.

- 4. Interior lamps in the front, rear and luggage compartment illuminate the area for easy loading and unloading.
- 5. Sliding windows are designed for convenience.
- 6. Keyless entry with panic alarm on selected models.