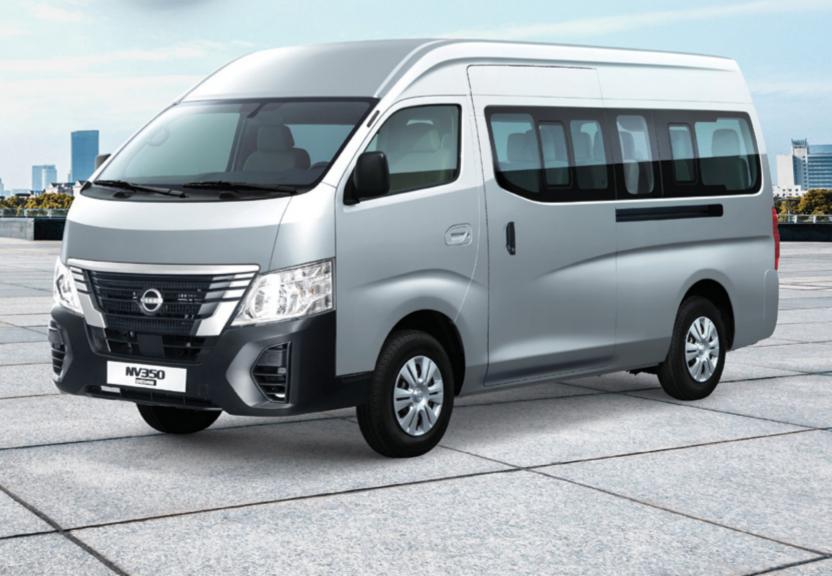

# **INNOVATION** THAT WORKS.

Since 1973 the Nissan Urvan has been hard at work, helping to transport people and cargo quickly, safely and efficiently around the continent. Now, with the introduction of the NV350 Urvan, that reputation for reliability and versatility is set to grow even stronger.

#### "The NV350 URVAN makes good business sense whichever way you look at it."

Exceptional fuel economy is provided by the more efficient petrol and diesel engines. You have a choice of either narrow body or wide body models with a more spacious interior for increased passenger comfort on the minibus. The powerful exterior styling and fresh design is complemented by a driver-friendly cockpit area.

## **DELIVERY WITH STYLE.** WHATEVER YOU'RE CARRYING

Whether you choose the Narrow Body Minibus, Wide Body Minibus or Panel Van with standard body and roof, there's an option to suit your needs perfectly. Because versatility is another thing the Nissan NV350 Urvan delivers on, every single time.