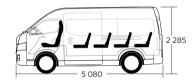

# **ALL THE SPACE YOU NEED**

"4 rope hooks are mounted on each side in all Nissan NV350 Urvan models to keep your goods secured."

1275mm Rear Door Opening Height 1 350mm Cargo Area Height 1545mm Cargo Area Width 1 370mm Opening Width 2 865mm Cargo Area Depth

#### NISSAN NV350 URVAN SPECIFICATIONS

| MODEL                              |               |                                                      |                                                                               |                                                      |
|------------------------------------|---------------|------------------------------------------------------|-------------------------------------------------------------------------------|------------------------------------------------------|
|                                    |               |                                                      |                                                                               |                                                      |
| Model                              |               | Window Van                                           | Minibus                                                                       | Panel Van                                            |
| Body type                          |               | Narrow                                               | Wide                                                                          | Narrow                                               |
| Number of seats                    |               | 3                                                    | 15                                                                            | 3                                                    |
| Roof height                        |               | Standard                                             | High                                                                          | Standard                                             |
| ENGINE                             |               |                                                      |                                                                               |                                                      |
| Engine                             |               | QR25                                                 | QR25                                                                          | YD25                                                 |
| Engine type                        |               | 4-cylinder, in-line, DOHC                            | 4-cylinder, in-line, DOHC                                                     | 4-cylinder, in-line, DOHC                            |
| Engine displacement                | CC            | 2488                                                 | 2488                                                                          | 2488                                                 |
| Fuel type                          |               | Petrol                                               | Petrol                                                                        | Diesel                                               |
| Fuel tank capacity                 | l             | 65                                                   | 65                                                                            | 65                                                   |
| Fuel system                        |               | Multipoint injection                                 | Multipoint injection                                                          | Direct injection & common rail                       |
| Max Power                          | kW (PS)/rpm   | 108 (147) / 5600                                     | 108 (147) 5600                                                                | 95 (129) / 3200                                      |
| Max Torque                         | Nm (kg-m)/rpm | 213 (21.7) / 4400                                    | 214 (21.7) 4400                                                               | 356 (36.3) / 1400-2000                               |
| DIMENSIONS                         |               |                                                      |                                                                               |                                                      |
| Overall length                     | mm            | 4695                                                 | 5320                                                                          | 4695                                                 |
| Overall width                      | mm            | 1695                                                 | 1880                                                                          | 1695                                                 |
| Overall height                     | mm            | 1990                                                 | 2285                                                                          | 1990                                                 |
| Wheelbase                          | mm            | 2555                                                 | 2940                                                                          | 2555                                                 |
| Tread front / rear                 | mm            | 1470 / 1450                                          | 1655 / 1635                                                                   | 1470 / 1450                                          |
| Min. ground clearance              | mm            | 195                                                  | 195                                                                           | 195                                                  |
| Gross vehicle weight               | kg            | 3200                                                 | 3090                                                                          | 3200                                                 |
| Curb weight                        | kg            | 1675                                                 | 1980                                                                          | 1675                                                 |
| Min. turning radius (curb to curb) | m             | 5,2                                                  | 6                                                                             | 5,2                                                  |
| TRANSMISSION                       |               |                                                      |                                                                               |                                                      |
| Transmission                       |               | 5TM                                                  | 5T/M                                                                          | 5TM                                                  |
|                                    | 1             | 4,225                                                | 4,225                                                                         | 4,225                                                |
|                                    | 2             | 2,341                                                | 2,341                                                                         | 2,341                                                |
| Coor Datia                         | 3             | 1,458                                                | 1,458                                                                         | 1,458                                                |
| Gear Ratio                         | 4             | 1,000                                                | 1,000                                                                         | 1,000                                                |
|                                    | 5             | 0,796                                                | 0,796                                                                         | 0,796                                                |
|                                    | Reverse       | 4225                                                 | 4225                                                                          | 4225                                                 |
| Final gear ratio                   |               | 4,875                                                | 4,875                                                                         | 4,111                                                |
| SUSPENSION                         |               |                                                      |                                                                               |                                                      |
| Suspension front                   |               | Double wishbone torsion bar                          | Double wishbone torsion bar                                                   | Double wishbone torsion bar                          |
| Suspension rear                    |               | Rigid axle with leaf spring                          | Rigid axle with leaf spring                                                   | Rigid axle with leaf spring                          |
| Suspension stabiliser              |               | Standard                                             | Standard                                                                      | Standard                                             |
| COMFORT & CONVENIENCE              |               |                                                      |                                                                               |                                                      |
| Windows                            |               | Tinted windows with UV cut front windows             | Tinted windows with UV cut front windows                                      | Tinted windows with UV cut front windows             |
| Front windows                      |               | Powered windows with one touch up on<br>Drivers side | Powered windows with one touch up on<br>Drivers side                          | Powered windows with one touch up on<br>Drivers side |
| Side window                        |               | 2nd fixed (R/L), 3rd fixed (R/L)                     | 2nd Fixed (AS-side), Slide (DR-side), 3rd Fixed<br>(AS-side), Slide (DR-side) | 2nd, 3rd Panel (R/L)                                 |
| Windscreen wipers                  |               | 2-Speed Intermittent                                 | 2-Speed Intermittent                                                          | 2-Speed Intermittent                                 |
| Halogen lamps                      |               | Standard                                             | Standard                                                                      | Standard                                             |
| Rear view mirror                   |               | Manual anti-dazzling                                 | Manual anti-dazzling                                                          | Manual anti-dazzling                                 |
| Door mirror                        |               | Black manual folding & operated                      | Black manual folding & operated                                               | Black manual folding & operated                      |
| Panic alarm                        |               | -                                                    | -                                                                             | -                                                    |
| Door open and lights on warning    |               | Standard                                             | Standard                                                                      | Standard                                             |
| Steering wheel                     |               | Manual tilt height adjust                            | Manual tilt height adjust                                                     | Manual tilt height adjust                            |
| Sun visor                          |               | Driver and passenger side                            | Driver and passenger side                                                     | Driver and passenger side                            |
| L                                  | 1             |                                                      |                                                                               | i                                                    |

| Window Van                                        | Minibus                                                                        | Minibus                                                                        | Minibus                                            |
|---------------------------------------------------|--------------------------------------------------------------------------------|--------------------------------------------------------------------------------|----------------------------------------------------|
|                                                   |                                                                                |                                                                                |                                                    |
| Narrow                                            | Narrow                                                                         | Narrow                                                                         | Wide                                               |
| 3                                                 | 12                                                                             | 12                                                                             | 15                                                 |
| Standard                                          | High                                                                           | High                                                                           | High                                               |
| YD25                                              | YD25                                                                           | YD25                                                                           | YD25                                               |
| 4-cylinder, in-line, DOHC                         | 4-cylinder, in-line, DOHC                                                      | 4-cylinder, in-line, DOHC                                                      | 4-cylinder, in-line, DOHC                          |
| 2488                                              | 2488                                                                           | 2488                                                                           | 2488                                               |
| Diesel                                            | Diesel                                                                         | Diesel                                                                         | Diesel                                             |
| 65                                                | 65                                                                             | 65                                                                             | 65                                                 |
| Direct injection & common rail                    | Direct injection & common rail                                                 | Direct injection & common rail                                                 | Direct injection & common rail                     |
| 95 (129) / 3200                                   | 95 (129) / 3200                                                                | 95 (129) / 3200                                                                | 95 (129) / 3200                                    |
| 356 (36.3) / 1400-2000                            | 356 (36.3) / 1400-2000                                                         | 356 (36.3) / 1400-2000                                                         | 356 (36.3) / 1400-2000                             |
|                                                   | 5000                                                                           |                                                                                | 5300                                               |
| 4695                                              | 5080                                                                           | 5080                                                                           | 5320                                               |
| 1695                                              | 1695                                                                           | 1695                                                                           | 1880                                               |
| 1990                                              | 2285                                                                           | 2285                                                                           | 2285                                               |
| 2555                                              | 2940                                                                           | 2940                                                                           | 2940                                               |
| 1470 / 1450                                       | 1470 / 1450                                                                    | 1470 / 1450                                                                    | 1656 / 1635                                        |
| 195                                               | 195                                                                            | 195                                                                            | 196                                                |
| 3200                                              | 3160                                                                           | 3160                                                                           | 3090                                               |
| 1675                                              | 2060                                                                           | 2060                                                                           | 1980                                               |
| 5,2                                               | 5,9                                                                            | 5,9                                                                            | 5,9                                                |
|                                                   |                                                                                |                                                                                |                                                    |
| 5TM                                               | 5T/M                                                                           | 5T/M                                                                           | 5T/M                                               |
| 4,225                                             | 4,225                                                                          | 4,225                                                                          | 4,225                                              |
| 2,341                                             | 2,341                                                                          | 2,341                                                                          | 2,341                                              |
| 1,458                                             | 1,458                                                                          | 1,458                                                                          | 1,458                                              |
| 1,000                                             | 1,000                                                                          | 1,000                                                                          | 1,000                                              |
| 0,796                                             | 0,796                                                                          | 0,796                                                                          | 0,796                                              |
| 4225                                              | 4225                                                                           | 4225                                                                           | 4225                                               |
| 4,111                                             | 4,111                                                                          | 4,111                                                                          | 4,111                                              |
| Double wishbone torsion bar                       | Double wishbone torsion bar                                                    | Double wishbone torsion bar                                                    | Double wishbone torsion bar                        |
| Rigid axle with leaf spring                       | Rigid axle with leaf spring                                                    | Rigid axle with leaf spring                                                    | Rigid axle with leaf spring                        |
| Standard                                          | Standard                                                                       | Standard                                                                       | Standard                                           |
|                                                   |                                                                                |                                                                                |                                                    |
| Tinted windows with UV cut front windows          | Tinted windows with UV cut front windows                                       | Tinted windows with UV cut front windows                                       | Tinted windows with UV cut front windows           |
| Powered windows with one touch up on Drivers side | Powered windows with one touch up on Drivers side                              | Powered windows with one touch up on Drivers side                              | Powered windows with one touch up on Driv<br>side  |
| 2nd fixed (R/L), 3rd fixed (R/L)                  | 2nd Fixed (AS-side), Slide (DR-side), 3rd Fixed (AS-<br>side), Slide (DR-side) | 2nd Fixed (AS-side), Slide (DR-side), 3rd Fixed (AS-<br>side), Slide (DR-side) | 2nd slide (R/L), 3rd fixed (AS-side), Slide (DR-si |
| 2-Speed Intermittent                              | 2-Speed Intermittent                                                           | 2-Speed Intermittent                                                           | 2-Speed Intermittent                               |
| Standard                                          | Standard                                                                       | Standard                                                                       | Standard                                           |
| Manual anti-dazzling                              | Manual anti-dazzling                                                           | Manual anti-dazzling                                                           | Manual anti-dazzling                               |
| Black manual folding & operated                   | Black manual folding & operated                                                | Black manual folding & operated                                                | Black manual folding & operated                    |
| -                                                 | -                                                                              | Standard                                                                       | Standard                                           |
| Standard                                          | Standard                                                                       | Standard                                                                       | Standard                                           |
| Manual tilt height adjust                         | Manual tilt height adjust                                                      | Manual tilt height adjust                                                      | Manual tilt height adjust                          |
|                                                   |                                                                                |                                                                                |                                                    |