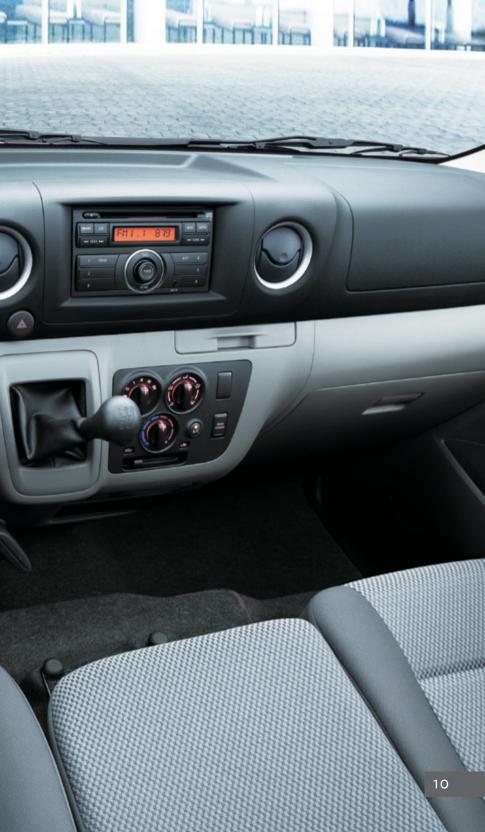

## **DESIGNED AROUND THE DRIVER** FOR MAXIMUM EFFICIENCY

Easy to read instrumentation in a carefully designed layout, extra storage areas and added comfort mean the Nissan NV350 Urvan's most important occupant, the driver, is focused and in control, whatever the traffic.

- Multi-functional display provides the driver with real-time fuel efficiency information, indicating shift timing, as well as odometer and trip meter data.
- Auto door closure allows you to release the slide-door once it has closed halfway (on selected models).
- It's possible to tilt the steering column and slide the seat into the ideal position to avoid driver fatigue.