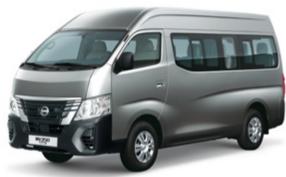

MINIBUS Wide & Long Body • High Roof • 15 passengers

MINIBUS Narrow Body • High Roof • 12 passengers

MINIBUS Narrow & Long Body • Standard Roof • 12 passangers

VAN Standard Body • Standard Roof • 3 passengers

### **MINIBUS**

Wide Body, High Roof Wide Long Body, High Roof

Long Body, High Roof

**1**2

PASSENGER

Standard Body, Standard Roof