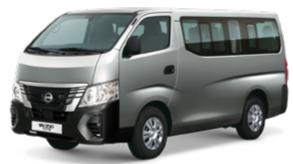

MINIBUS Wide & Long Body • High Roof • 15 passengers

MINIBUS Narrow Body • High Roof • 12 passengers

MINIBUS Narrow & Long Body • Standard Roof • 12 passangers

VAN Standard Body • Standard Roof • 3 passengers

### **MINIBUS**

Wide Body, High Roof Wide Long Body, High Roof

Long Body, High Roof

**1**2

PASSENGER

Standard Body, Standard Roof