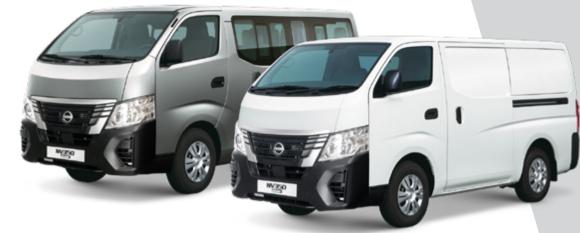

## **DELIVERY WITH STYLE.** WHATEVER YOU'RE CARRYING

Whether you choose the Narrow Body Minibus, Wide Body Minibus or Panel Van with standard body and roof, there's an option to suit your needs perfectly. Because versatility is another thing the Nissan NV350 Urvan delivers on, every single time.

MINIBUS Wide & Long Body • High Roof • 15 passengers

MINIBUS Narrow Body • High Roof • 12 passengers

MINIBUS Narrow & Long Body • Standard Roof • 12 passangers

VAN Standard Body • Standard Roof • 3 passengers

VAN Standard Body • Standard Roof 3 passengers • Glass window