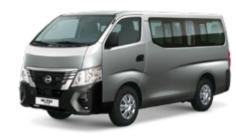

## **DELIVERY WITH STYLE.** WHATEVER YOU'RE CARRYING

Whether you choose the Narrow Body Minibus, Wide Body Minibus or Panel Van with standard body and roof, there's an option to suit your needs perfectly. Because versatility is another thing the Nissan NV350 Urvan delivers on, every single time.

MINIBUS Wide & Long Body • High Roof • 15 passengers

MINIBUS Narrow Body • High Roof • 12 passengers

MINIBUS Narrow & Long Body • Standard Roof • 12 passangers

VAN Standard Body • Standard Roof • 3 passengers