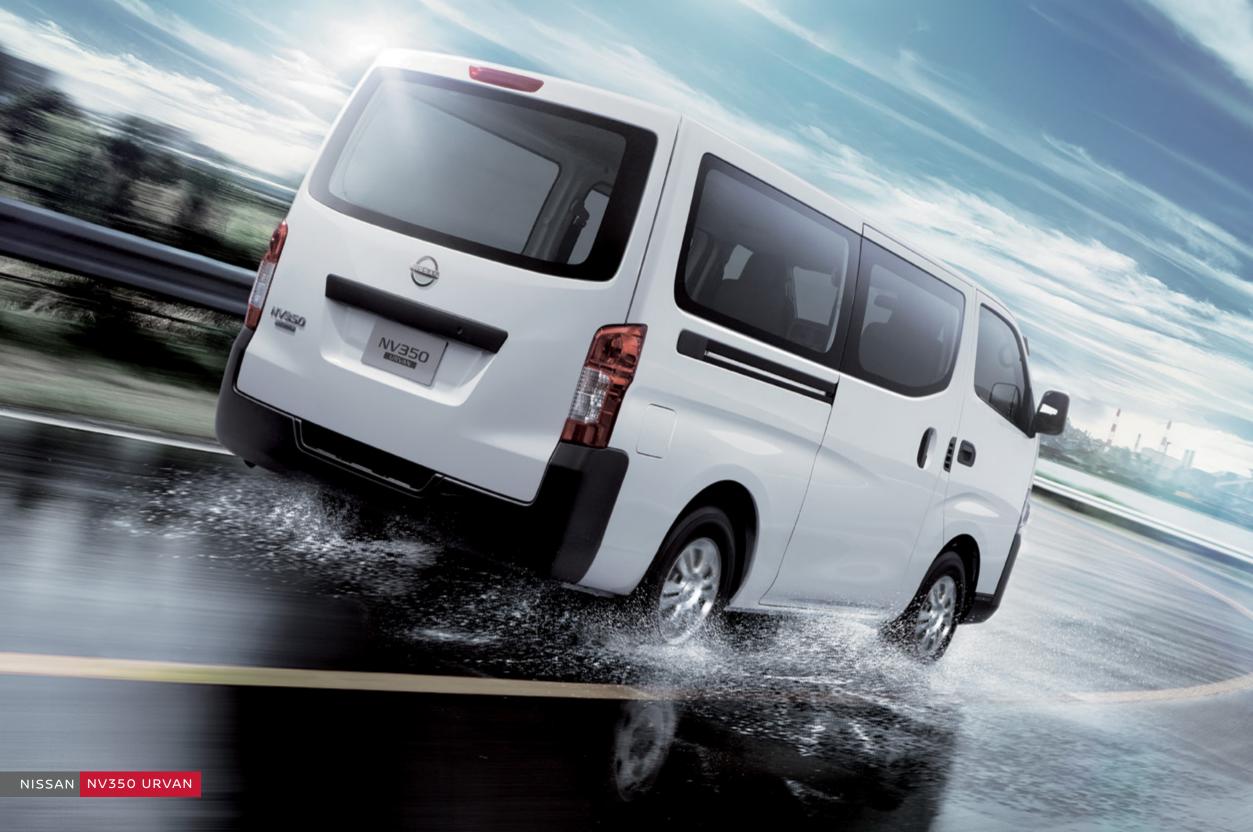

# EVEN MORE ROOM FOR SAFETY

The safety of both driver and passengers is of critical importance in the design of the Nissan NV350 Urvan. Features such as an Antilock Braking System, Brake Assist, collapsible impact zones and front airbags combine to make every journey as safe as it is comfortable.

SRS (Supplemental Restraint System) airbags standard for the driver (on all models) and front seat passenger (on selected models) help to reduce the risk of injury resulting from impact.

Anti-lock Braking System (ABS) helps prevent skidding during emergency braking. Brake Assist (BA) enhances full braking performance in emergency situations (on selected models).