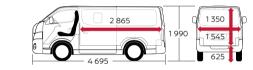

# **ALL THE SPACE YOU NEED**

"4 rope hooks are mounted on each side in all Nissan NV350 Urvan models to keep your goods secured."

1275mm Rear Door Opening Height 1 350mm Cargo Area Height 1545mm Cargo Area Width 1 370mm Opening Width 2 865mm Cargo Area Depth