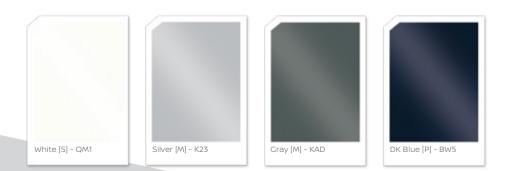

### **COLOUR AND TRIM**

[M] Metallic / [P] Pearl Metallic / [S] Solid

NISSAN NV350 URVAN

Panel Van Standard Body, Standard Roof Optional Windows