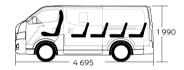

#### NISSAN NV350 URVAN SPECIFICATIONS

| MODEL                              |               |                                                      |                                                                               |                                                      |
|------------------------------------|---------------|------------------------------------------------------|-------------------------------------------------------------------------------|------------------------------------------------------|
|                                    |               |                                                      |                                                                               |                                                      |
| Model                              |               | Window Van                                           | Minibus                                                                       | Panel Van                                            |
| Body type                          |               | Narrow                                               | Wide                                                                          | Narrow                                               |
| Number of seats                    |               | 3                                                    | 15                                                                            | 3                                                    |
| Roof height                        |               | Standard                                             | High                                                                          | Standard                                             |
| ENGINE                             |               |                                                      |                                                                               |                                                      |
| Engine                             |               | QR25                                                 | QR25                                                                          | YD25                                                 |
| Engine type                        |               | 4-cylinder, in-line, DOHC                            | 4-cylinder, in-line, DOHC                                                     | 4-cylinder, in-line, DOHC                            |
| Engine displacement                | CC            | 2488                                                 | 2488                                                                          | 2488                                                 |
| Fuel type                          |               | Petrol                                               | Petrol                                                                        | Diesel                                               |
| Fuel tank capacity                 | l             | 65                                                   | 65                                                                            | 65                                                   |
| Fuel system                        |               | Multipoint injection                                 | Multipoint injection                                                          | Direct injection & common rail                       |
| Max Power                          | kW (PS)/rpm   | 108 (147) / 5600                                     | 108 (147) 5600                                                                | 95 (129) / 3200                                      |
| Max Torque                         | Nm (kg-m)/rpm | 213 (21.7) / 4400                                    | 214 (21.7) 4400                                                               | 356 (36.3) / 1400-2000                               |
| DIMENSIONS                         |               |                                                      |                                                                               |                                                      |
| Overall length                     | mm            | 4695                                                 | 5320                                                                          | 4695                                                 |
| Overall width                      | mm            | 1695                                                 | 1880                                                                          | 1695                                                 |
| Overall height                     | mm            | 1990                                                 | 2285                                                                          | 1990                                                 |
| Wheelbase                          | mm            | 2555                                                 | 2940                                                                          | 2555                                                 |
| Tread front / rear                 | mm            | 1470 / 1450                                          | 1655 / 1635                                                                   | 1470 / 1450                                          |
| Min. ground clearance              | mm            | 195                                                  | 195                                                                           | 195                                                  |
| Gross vehicle weight               | kg            | 3200                                                 | 3090                                                                          | 3200                                                 |
| Curb weight                        | kg            | 1675                                                 | 1980                                                                          | 1675                                                 |
| Min. turning radius (curb to curb) | m             | 5,2                                                  | 6                                                                             | 5,2                                                  |
| TRANSMISSION                       |               |                                                      |                                                                               |                                                      |
| Transmission                       |               | 5TM                                                  | 5T/M                                                                          | 5TM                                                  |
|                                    | 1             | 4,225                                                | 4,225                                                                         | 4,225                                                |
|                                    | 2             | 2,341                                                | 2,341                                                                         | 2,341                                                |
| Coor Datia                         | 3             | 1,458                                                | 1,458                                                                         | 1,458                                                |
| Gear Ratio                         | 4             | 1,000                                                | 1,000                                                                         | 1,000                                                |
|                                    | 5             | 0,796                                                | 0,796                                                                         | 0,796                                                |
|                                    | Reverse       | 4225                                                 | 4225                                                                          | 4225                                                 |
| Final gear ratio                   |               | 4,875                                                | 4,875                                                                         | 4,111                                                |
| SUSPENSION                         |               |                                                      |                                                                               |                                                      |
| Suspension front                   |               | Double wishbone torsion bar                          | Double wishbone torsion bar                                                   | Double wishbone torsion bar                          |
| Suspension rear                    |               | Rigid axle with leaf spring                          | Rigid axle with leaf spring                                                   | Rigid axle with leaf spring                          |
| Suspension stabiliser              |               | Standard                                             | Standard                                                                      | Standard                                             |
| COMFORT & CONVENIENCE              |               |                                                      |                                                                               |                                                      |
| Windows                            |               | Tinted windows with UV cut front windows             | Tinted windows with UV cut front windows                                      | Tinted windows with UV cut front windows             |
| Front windows                      |               | Powered windows with one touch up on<br>Drivers side | Powered windows with one touch up on<br>Drivers side                          | Powered windows with one touch up on<br>Drivers side |
| Side window                        |               | 2nd fixed (R/L), 3rd fixed (R/L)                     | 2nd Fixed (AS-side), Slide (DR-side), 3rd Fixed<br>(AS-side), Slide (DR-side) | 2nd, 3rd Panel (R/L)                                 |
| Windscreen wipers                  |               | 2-Speed Intermittent                                 | 2-Speed Intermittent                                                          | 2-Speed Intermittent                                 |
| Halogen lamps                      |               | Standard                                             | Standard                                                                      | Standard                                             |
| Rear view mirror                   |               | Manual anti-dazzling                                 | Manual anti-dazzling                                                          | Manual anti-dazzling                                 |
| Door mirror                        |               | Black manual folding & operated                      | Black manual folding & operated                                               | Black manual folding & operated                      |
| Panic alarm                        |               | -                                                    | -                                                                             | -                                                    |
| Door open and lights on warning    |               | Standard                                             | Standard                                                                      | Standard                                             |
| Steering wheel                     |               | Manual tilt height adjust                            | Manual tilt height adjust                                                     | Manual tilt height adjust                            |
| Sun visor                          |               | Driver and passenger side                            | Driver and passenger side                                                     | Driver and passenger side                            |
| L                                  | 1             |                                                      |                                                                               | i                                                    |

| Window Van                                        | Minibus                                                                        | Minibus                                                                        | Minibus                                            |
|---------------------------------------------------|--------------------------------------------------------------------------------|--------------------------------------------------------------------------------|----------------------------------------------------|
|                                                   |                                                                                |                                                                                |                                                    |
| Narrow                                            | Narrow                                                                         | Narrow                                                                         | Wide                                               |
| 3                                                 | 12                                                                             | 12                                                                             | 15                                                 |
| Standard                                          | High                                                                           | High                                                                           | High                                               |
| YD25                                              | YD25                                                                           | YD25                                                                           | YD25                                               |
| 4-cylinder, in-line, DOHC                         | 4-cylinder, in-line, DOHC                                                      | 4-cylinder, in-line, DOHC                                                      | 4-cylinder, in-line, DOHC                          |
| 2488                                              | 2488                                                                           | 2488                                                                           | 2488                                               |
| Diesel                                            | Diesel                                                                         | Diesel                                                                         | Diesel                                             |
| 65                                                | 65                                                                             | 65                                                                             | 65                                                 |
| Direct injection & common rail                    | Direct injection & common rail                                                 | Direct injection & common rail                                                 | Direct injection & common rail                     |
| 95 (129) / 3200                                   | 95 (129) / 3200                                                                | 95 (129) / 3200                                                                | 95 (129) / 3200                                    |
| 356 (36.3) / 1400-2000                            | 356 (36.3) / 1400-2000                                                         | 356 (36.3) / 1400-2000                                                         | 356 (36.3) / 1400-2000                             |
|                                                   | 5000                                                                           |                                                                                | 5300                                               |
| 4695                                              | 5080                                                                           | 5080                                                                           | 5320                                               |
| 1695                                              | 1695                                                                           | 1695                                                                           | 1880                                               |
| 1990                                              | 2285                                                                           | 2285                                                                           | 2285                                               |
| 2555                                              | 2940                                                                           | 2940                                                                           | 2940                                               |
| 1470 / 1450                                       | 1470 / 1450                                                                    | 1470 / 1450                                                                    | 1656 / 1635                                        |
| 195                                               | 195                                                                            | 195                                                                            | 196                                                |
| 3200                                              | 3160                                                                           | 3160                                                                           | 3090                                               |
| 1675                                              | 2060                                                                           | 2060                                                                           | 1980                                               |
| 5,2                                               | 5,9                                                                            | 5,9                                                                            | 5,9                                                |
|                                                   |                                                                                |                                                                                |                                                    |
| 5TM                                               | 5T/M                                                                           | 5T/M                                                                           | 5T/M                                               |
| 4,225                                             | 4,225                                                                          | 4,225                                                                          | 4,225                                              |
| 2,341                                             | 2,341                                                                          | 2,341                                                                          | 2,341                                              |
| 1,458                                             | 1,458                                                                          | 1,458                                                                          | 1,458                                              |
| 1,000                                             | 1,000                                                                          | 1,000                                                                          | 1,000                                              |
| 0,796                                             | 0,796                                                                          | 0,796                                                                          | 0,796                                              |
| 4225                                              | 4225                                                                           | 4225                                                                           | 4225                                               |
| 4,111                                             | 4,111                                                                          | 4,111                                                                          | 4,111                                              |
| Double wishbone torsion bar                       | Double wishbone torsion bar                                                    | Double wishbone torsion bar                                                    | Double wishbone torsion bar                        |
| Rigid axle with leaf spring                       | Rigid axle with leaf spring                                                    | Rigid axle with leaf spring                                                    | Rigid axle with leaf spring                        |
| Standard                                          | Standard                                                                       | Standard                                                                       | Standard                                           |
|                                                   |                                                                                |                                                                                |                                                    |
| Tinted windows with UV cut front windows          | Tinted windows with UV cut front windows                                       | Tinted windows with UV cut front windows                                       | Tinted windows with UV cut front windows           |
| Powered windows with one touch up on Drivers side | Powered windows with one touch up on Drivers side                              | Powered windows with one touch up on Drivers side                              | Powered windows with one touch up on Driv<br>side  |
| 2nd fixed (R/L), 3rd fixed (R/L)                  | 2nd Fixed (AS-side), Slide (DR-side), 3rd Fixed (AS-<br>side), Slide (DR-side) | 2nd Fixed (AS-side), Slide (DR-side), 3rd Fixed (AS-<br>side), Slide (DR-side) | 2nd slide (R/L), 3rd fixed (AS-side), Slide (DR-si |
| 2-Speed Intermittent                              | 2-Speed Intermittent                                                           | 2-Speed Intermittent                                                           | 2-Speed Intermittent                               |
| Standard                                          | Standard                                                                       | Standard                                                                       | Standard                                           |
| Manual anti-dazzling                              | Manual anti-dazzling                                                           | Manual anti-dazzling                                                           | Manual anti-dazzling                               |
| Black manual folding & operated                   | Black manual folding & operated                                                | Black manual folding & operated                                                | Black manual folding & operated                    |
| -                                                 | -                                                                              | Standard                                                                       | Standard                                           |
| Standard                                          | Standard                                                                       | Standard                                                                       | Standard                                           |
| Manual tilt height adjust                         | Manual tilt height adjust                                                      | Manual tilt height adjust                                                      | Manual tilt height adjust                          |
|                                                   |                                                                                |                                                                                |                                                    |