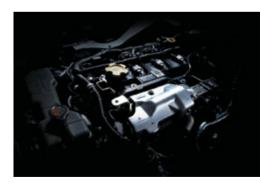

# **AN ENGINE AS POWERFUL AS IT IS FUEL EFFICIENT**

### **YD25DDTi**

2.5-litre DOHC Direct Injection 16 Valve

Max Power: 95kW (129hp) 3200rpm Max Torque: 356Nm (36.3kg-m) 1400 - 2000rpm

The YD25DDTi turbo diesel engine with intercooler not only offers class-leading torque output for superior acceleration, it's also impressively fuel efficient and exceptionally environmentally friendly, with reduced CO<sub>2</sub> emissions and low noise and vibration.

### **QR25DE** 2.5-litre DOHC Gasoline

Max Power: 108kW (147hp) 3200rpm

Nissan's high-performance, in-line 4-cylinder QR25DE gasoline engine delivers powerful acceleration, even while carrying heavy loads. Quieter than ever, this engine also boasts class-leading fuel efficiency with exceptional environmentally friendly performance.

#### Max Torque: 213Nm (21.7kg-m) 1400 - 2000rpm

Whether you choose the direct injection turbo diesel engine or the 4-cylinder gasoline engine, the Nissan NV350 Urvan's advanced power plants guarantee a smooth, powerful performance that deliver on economy wherever your business takes you.