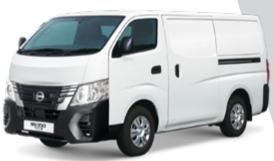

MINIBUS Wide & Long Body • High Roof • 15 passengers

MINIBUS Narrow Body • High Roof • 12 passengers

MINIBUS Narrow & Long Body • Standard Roof • 12 passangers

VAN Standard Body • Standard Roof • 3 passengers

VAN Standard Body • Standard Roof 3 passengers • Glass window

### VAN

Panel Van Standard Body, Standard Roof

Optional Windows

| 67 |      |
|----|------|
| Ó  |      |
|    | - 40 |

| ASSENGER |
|----------|
|----------|

|           | A   |
|-----------|-----|
| Z         | Ш   |
| 5         | 111 |
| PASSENGER | 6   |

### **COLOUR AND TRIM**

[M] Metallic / [P] Pearl Metallic / [S] Solid

NISSAN NV350 URVAN

Panel Van Standard Body, Standard Roof Optional Windows