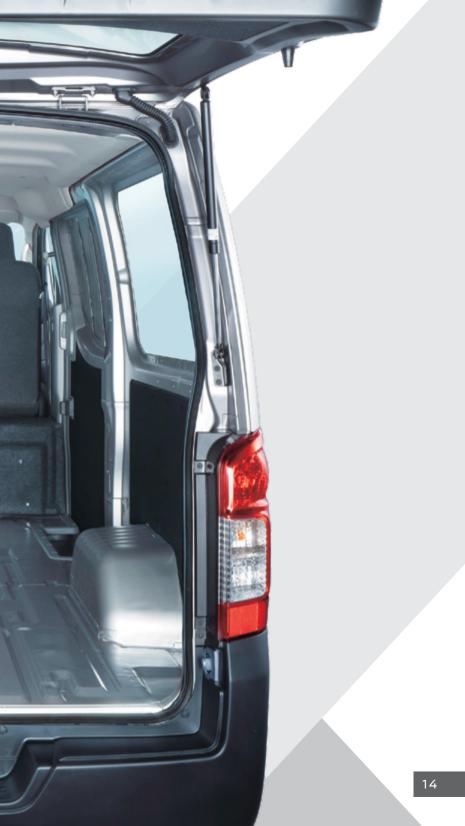

# **ALL THE SPACE YOU NEED**

"4 rope hooks are mounted on each side in all Nissan NV350 Urvan models to keep your goods secured."

1275mm Rear Door Opening Height 1 350mm Cargo Area Height 1545mm Cargo Area Width 1 370mm Opening Width 2 865mm Cargo Area Depth