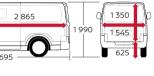

# **ALL THE SPACE YOU NEED**

"4 rope hooks are mounted on each side in all Nissan NV350 Urvan models to keep your goods secured."

1275mm Rear Door Opening Height 1 350mm Cargo Area Height 1545mm Cargo Area Width 1 370mm Opening Width 2 865mm Cargo Area Depth