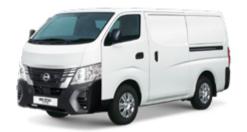

## **DELIVERY WITH STYLE.** WHATEVER YOU'RE CARRYING

Whether you choose the Narrow Body Minibus, Wide Body Minibus or Panel Van with standard body and roof, there's an option to suit your needs perfectly. Because versatility is another thing the Nissan NV350 Urvan delivers on, every single time.

MINIBUS Wide & Long Body • High Roof • 15 passengers

MINIBUS Narrow Body • High Roof • 12 passengers

MINIBUS Narrow & Long Body • Standard Roof • 12 passangers

VAN Standard Body • Standard Roof • 3 passengers

VAN Standard Body • Standard Roof 3 passengers • Glass window