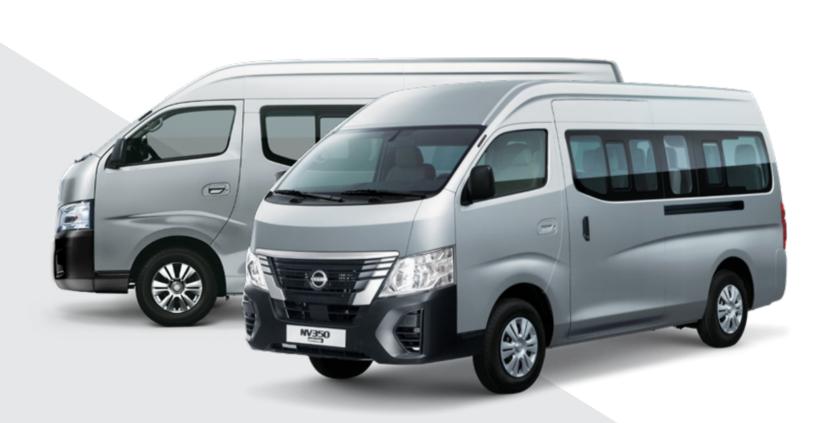

# **INNOVATION** THAT WORKS.

Since 1973 the Nissan Urvan has been hard at work, helping to transport people and cargo quickly, safely and efficiently around the continent. Now, with the introduction of the NV350 Urvan, that reputation for reliability and versatility is set to grow even stronger.

#### "The NV350 URVAN makes good business sense whichever way you look at it."

Exceptional fuel economy is provided by the more efficient petrol and diesel engines. You have a choice of either narrow body or wide body models with a more spacious interior for increased passenger comfort on the minibus. The powerful exterior styling and fresh design is complemented by a driver-friendly cockpit area.

## **DELIVERY WITH STYLE.** WHATEVER YOU'RE CARRYING

Whether you choose the Narrow Body Minibus, Wide Body Minibus or Panel Van with standard body and roof, there's an option to suit your needs perfectly. Because versatility is another thing the Nissan NV350 Urvan delivers on, every single time.