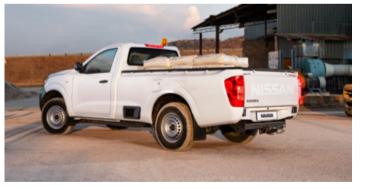

### BEST IN-CLASS LOADING CAPACITY

Nissan Navara Single Cabs arrive ready to work with a world class load capacity of up to 1182KG\*. Then, unique side steps add every day practicality for easy load box access.

## Durable meets Practical

The all-capable Nissan Navara Single Cab range is an evolutionary leap forward in workhorse pickup standards. Expect dynamic styling, ergonomic interior conveniences, comfort and driver safety technology in a package that proudly delivers on the legacy of more than 85 years of proven LCV heritage, in Africa.