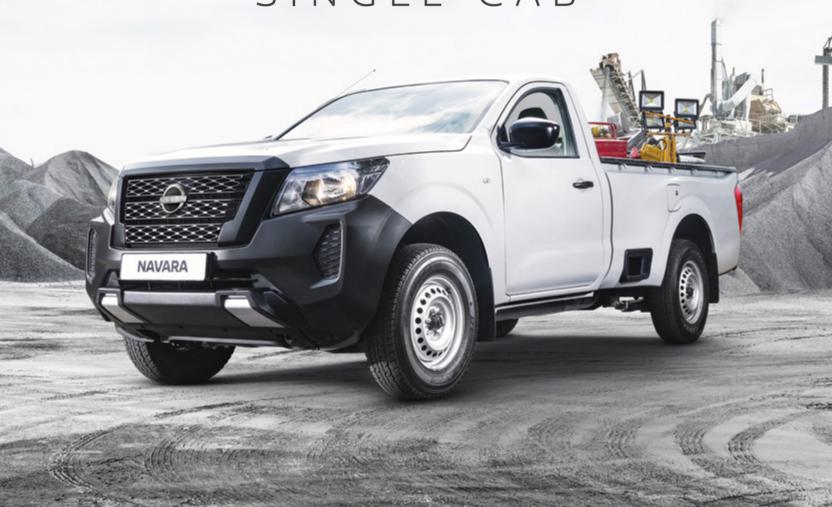

### BEST IN-CLASS LOADING CAPACITY

Nissan Navara Single Cabs arrive ready to work with a world class load capacity of up to 1182KG\*. Then, unique side steps add every day practicality for easy load box access.

## Durable meets Practical

The all-capable Nissan Navara Single Cab range is an evolutionary leap forward in workhorse pickup standards. Expect dynamic styling, ergonomic interior conveniences, comfort and driver safety technology in a package that proudly delivers on the legacy of more than 85 years of proven LCV heritage, in Africa.

### SAFETY AND SECURITY AS A PRIORITY

Navara Single Cabs offer driver and passenger airbags as standard, with additional side curtain and driver knee airbags for additional protection.\*

Load Box Width - Floor