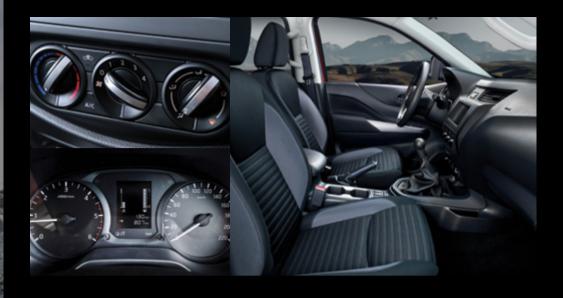

### SAFETY AND SECURITY AS A PRIORITY

Navara Single Cabs offer driver and passenger airbags as standard, with additional side curtain and driver knee airbags for additional protection.\*

Load Box Width - Floor