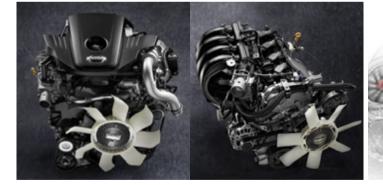

# NAVARA SINGLE CAB

ELECTRONIC BRAKE
FORCE DISTRIBUTION
(EBD) WITH
BRAKING ASSIST (BA)

VEHICLE DYNAMIC CONTROL (VDC)\*

TRAILER STABILITY
ASSIST (TSA)\*

Africa-proven Navara petrol and diesel engines have been tried and tested to offer maximum performance and durability, whilst maintaining efficient running costs and legendary reliability you can trust.

Load Box Width - Top

1560

1552

1560

| Nissan Navara - 2 & 4 Wheel Drive |         |                                              |                                              | Specifications & Feature                     |                                              |                                              |                                         |
|-----------------------------------|---------|----------------------------------------------|----------------------------------------------|----------------------------------------------|----------------------------------------------|----------------------------------------------|-----------------------------------------|
| MODEL - Single Cab                |         | 2.5 XE 4X2 MT                                | 2.5 XE Plus 4X2 MT                           | 2.5D XE 4X2 MT                               | 2.5D XE Plus 4X2 MT                          | 2.5D XE 4X4 MT                               | 2.5D XE Plus 4X4 M                      |
| ENGINE                            |         |                                              |                                              |                                              |                                              |                                              |                                         |
| Engine                            |         | 2.5i Low Output                              | 2.5i Low Output                              | 2.5D Mid Output                              | 2.5D Mid Output                              | 2.5D Mid Output                              | 2.5D Mid Output                         |
| Displacement                      | сс      | 2488                                         | 2488                                         | 2488                                         | 2488                                         | 2488                                         | 2488                                    |
| Number of Cylinders               |         | 4                                            | 4                                            | 4                                            | 4                                            | 4                                            | 4                                       |
| Bore and Stroke                   | mm      | 89.0 x 100.0                                 | 89.0 x 100.0                            |
| Maximum Power                     | kW/rpm  | 118/6000                                     | 118/6000                                     | 120/3600                                     | 120/3600                                     | 120/3600                                     | 120/3600                                |
| Maximum Torque                    | Nm/rpm  | 233/4000                                     | 233/4000                                     | 403/2000                                     | 403/2000                                     | 403/2000                                     | 403/2000                                |
| Fuel Type                         |         | Petrol                                       | Petrol                                       | Diesel                                       | Diesel                                       | Diesel                                       | Diesel                                  |
| Fuel Supply                       |         | Multipoint, Manifold<br>Injection            | Multipoint, Manifold<br>Injection            | Common Rail Direct<br>Injection              | Common Rail Direct<br>Injection              | Common Rail Direct<br>Injection              | Common Rail Dire<br>Injection           |
| Fuel Tank Capacity                | ę       | 80                                           | 80                                           | 80                                           | 80                                           | 80                                           | 80                                      |
| TRANSMISSION & DRIVE TRAIN        |         |                                              |                                              |                                              |                                              |                                              |                                         |
| Transmission                      |         | 6-Speed Manual                               | 6-Speed Manual                          |
| Driven Wheels                     |         | 2WD                                          | 2WD                                          | 2WD                                          | 2WD                                          | 4WD                                          | 4WD                                     |
| Rear Limited Slip-Differential    |         | -                                            | -                                            | -                                            | -                                            | Std                                          | Std                                     |
| SUSPENSION                        |         |                                              |                                              |                                              |                                              |                                              |                                         |
| Front Suspension                  |         | Independent Double-<br>Wishbone + Stabiliser | Independent Doub<br>Wishbone + Stabilis |
| Rear Suspension                   |         | Leaf Spring                                  | Leaf Spring                             |
| WEIGHTS & CAPACITY                |         |                                              |                                              |                                              |                                              |                                              |                                         |
| Gross Combination Mass (GCM)      | kg      | 6130                                         | 6130                                         | 6130                                         | 6130                                         | 6130                                         | 6130                                    |
| Gross Vehicle Mass (GVM)          | kg      | 2950                                         | 2950                                         | 2950                                         | 2950                                         | 3000                                         | 3000                                    |
| Tare Mass                         | kg      | 2680                                         | 2680                                         | 2880                                         | 2880                                         | 2930                                         | 2930                                    |
| Min Kerb Weight                   | kg      | 1685                                         | 1685                                         | 1801                                         | 1801                                         | 1885                                         | 1885                                    |
| Max Kerb Weight                   | kg      | 1706                                         | 1706                                         | 1822                                         | 1822                                         | 1906                                         | 1906                                    |
| Payload                           | kg      | 1111                                         | 1111                                         | 1182                                         | 1182                                         | 1152                                         | 1152                                    |
| Gross Axle Mass (Front - Laden)   | kg      | 1320                                         | 1320                                         | 1320                                         | 1320                                         | 1320                                         | 1320                                    |
| Gross Axle Mass (Rear - Laden)    | kg      | 1690                                         | 1690                                         | 1785                                         | 1785                                         | 1785                                         | 1785                                    |
| Maximum Towing Capacity Unbraked  | kg      | 750                                          | 750                                          | 750                                          | 750                                          | 750                                          | 750                                     |
| Maximum Towing Capacity Braked    |         | 1588                                         | 1588                                         | 3500                                         | 3500                                         | 3500                                         | 3500                                    |
|                                   | kg      | 1300                                         | 1300                                         | 3300                                         | 3500                                         | 3500                                         | 3300                                    |
| DIMENSIONS                        |         | 5275                                         | 5275                                         | 5375                                         | 5275                                         | 5275                                         | 5775                                    |
| Overall Length                    | mm      | 5235                                         | 5235                                         | 5235                                         | 5235                                         | 5235                                         | 5335                                    |
| Overall Width (Excluding Mirrors) | mm      | 1790                                         | 1790                                         | 1790                                         | 1790                                         | 1790                                         | 1790                                    |
| Overall Height  Wheelbase         | mm      | 1755<br>3150                                 | 1755<br>3150                                 | 1755<br>3150                                 | 1755<br>3150                                 | 1760<br>3150                                 | 1760<br>3150                            |
| Ground Clearance (Rear Axle)      | mm      | 214                                          | 214                                          | 214                                          | 214                                          | 214                                          | 214                                     |
| Front Track                       | mm      | 1550                                         | 1550                                         | 1550                                         | 1550                                         | 1550                                         | 1550                                    |
| Rear Track                        | mm      | 1550                                         | 1550                                         | 1550                                         | 1550                                         | 1550                                         | 1550                                    |
| Front Overhang                    | mm      | 885                                          | 885                                          | 885                                          | 885                                          | 885                                          | 885                                     |
| Rear Overhang                     | mm      | 1200                                         | 1200                                         | 1200                                         | 1200                                         | 1200                                         | 1200                                    |
| Turning Circle (Kerb to Kerb)     | m       | 6,0                                          | 6,0                                          | 6,0                                          | 6,0                                          | 6,0                                          | 6,0                                     |
| Approach Angle                    | Degrees | 30,7                                         | 30,7                                         | 30,7                                         | 30,7                                         | 31,8                                         | 31,8                                    |
| Departure Angle                   | Degrees | 26,6                                         | 26,6                                         | 26,6                                         | 26,6                                         | 26,3                                         | 26,3                                    |
| Ramp Break-Over Angle             | Degrees | 22,2                                         | 22,2                                         | 22,2                                         | 22,2                                         | 22,8                                         | 22,8                                    |
| Load Box Length - Floor           | mm      | 2353                                         | 2353                                         | 2353                                         | 2353                                         | 2353                                         | 2353                                    |
| Load Box Length - Top             | mm      | 2311                                         | 2311                                         | 2333                                         | 2311                                         | 2311                                         | 2333                                    |
|                                   |         | 2511                                         | 2511                                         | 2511                                         | 2511                                         | 2511                                         | 2511                                    |